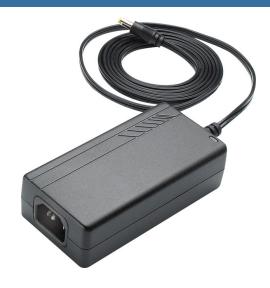

# Regulated Universal Power Pack 24VDC, 2A (50 Watts)

The PW-2420RU is a 2 Amp regulated power supply designed to provide 24 Volts DC to power some models of Crestron control systems and touchpanels. Generally, the PW-2420RU may be used to power nearly any Cresnet device(s) provided the total combined power factor does not exceed 50 Watts. For US/International use.

#### **Connectors**

24VDC: (1) Attached cable with 2.1mm barrel-type male DC connector, center

Rated for 50 Watts (2 Amp @ 24 Volts DC) regulated **Power:** (1) IEC320 Socket;

Mates with removable power cord, included

#### **Enclosure**

Black plastic, desktop